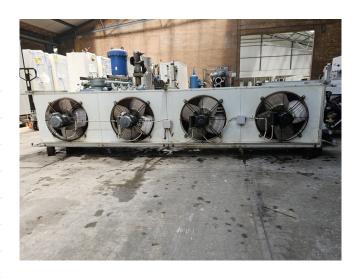

#### **Used Helpman LFX 304**

Used Helpman LFX 304 evaporator on Freon with hot gas defrost. Complete with 4 ATB LBFT 71/4C-11RS fans - 50/60 Hz - 0.18 kW - 1400/1710 RPM - diameter 457 mm and a total airflow of 18.700 m<sup>3</sup>/h.