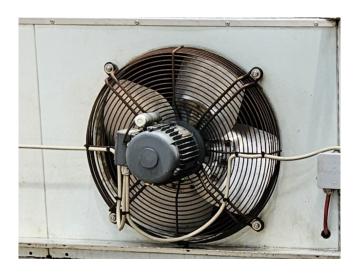

#### **Used Helpman LFX 304**

Used Helpman LFX 304 evaporator on Freon with hot gas defrost. Complete with 4 ATB LBFT 71/4C-11RS fans - 50/60 Hz - 0.18 kW - 1400/1710 RPM - diameter 457 mm and a total airflow of 18.700 m<sup>3</sup>/h.