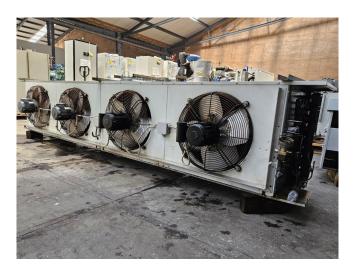

#### **Used Helpman LFX 304**

Used Helpman LFX 304 evaporator on Freon with hot gas defrost. Complete with 4 ATB LBFT 71/4C-11RS fans - 50/60 Hz - 0.18 kW - 1400/1710 RPM - diameter 457 mm and a total airflow of 18.700 m<sup>3</sup>/h.

### **Specifications**

| Brand           | Helpman          |
|-----------------|------------------|
| Туре            | LFX 304          |
| kW              | 35,3             |
| Refrigerant     | Freon            |
| Number of Fans  | 4                |
| Fin Space in mm | 6                |
| Defrosting      | Hot Gas          |
| m³/h            | 18.700           |
| Sizes           | 3400x1000x650 mm |
|                 | (LxWxH)          |
| Volume          | 41 dm³           |
| Stock           | 2                |