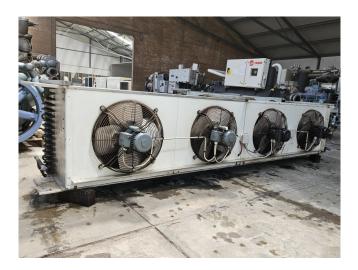

#### **Used Helpman LFX 304**

Used Helpman LFX 304 evaporator on Freon with hot gas defrost. Complete with 4 ATB LBFT 71/4C-11RS fans - 50/60 Hz - 0.18 kW - 1400/1710 RPM - diameter 457 mm and a total airflow of 18.700 m<sup>3</sup>/h.