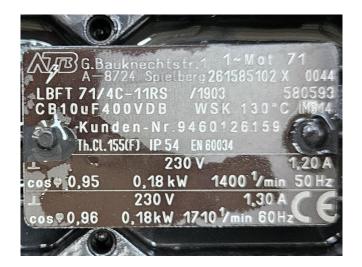

#### **Used Helpman LFX 304**

Used Helpman LFX 304 evaporator on Freon with hot gas defrost. Complete with 4 ATB LBFT 71/4C-11RS fans - 50/60 Hz - 0.18 kW - 1400/1710 RPM - diameter 457 mm and a total airflow of 18.700 m<sup>3</sup>/h.