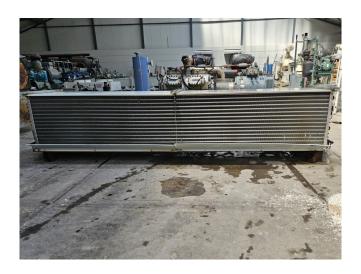

#### **Used Helpman LFX 304**

Used Helpman LFX 304 evaporator on Freon with hot gas defrost. Complete with 4 ATB LBFT 71/4C-11RS fans - 50/60 Hz - 0.18 kW - 1400/1710 RPM - diameter 457 mm and a total airflow of 18.700 m<sup>3</sup>/h.