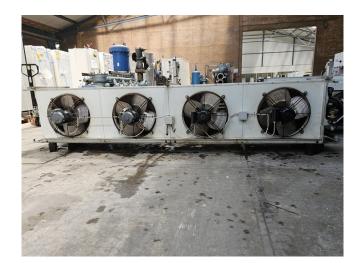

#### **Used Helpman LFX 304**

Used Helpman LFX 304 evaporator on Freon with hot gas defrost. Complete with 4 ATB LBFT 71/4C-11RS fans - 50/60 Hz - 0.18 kW - 1400/1710 RPM - diameter 457 mm and a total airflow of 18.700 m<sup>3</sup>/h.